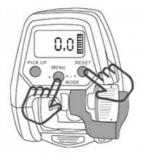

After connecting the power, start the self-test.

The screen shows that the 8-0 self-test is complete. Press and hold RESET and MENU at the same time to enter the setting mode.

Select the line number and the amount of entanglement by menu There are 4 choices:

PE3#-300m, PE4#-250m PE5#-200m, PE6#-170m

After selecting, press the erset key to confirm. The screen displays 0.0.

When reaching the set number of meters 5 meters Motor stops, please wind it up manually or press PICK UP

The winding is completed, press RESET to complete the setting, and enter the state of putting out the wire. The previous setting is invalid.

When the panel displays 0.0 under the entangled state, Press RESET to complete the setting and count into the defense statusContinue to use the last line number and meter