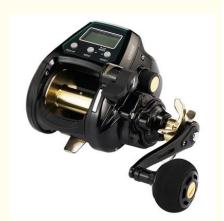

#### **Product Specification**

Item Name: EZH 5000 Electric Reel Boat Fishing Reels

Material: Aluminum Alloy Body

Max Drag: 22kg Weight: 960g

• Type: Electric Fishing Reel

• Gear Ratio: 5.0:1

Fishing Reels Type: Sea Fishing Reels

Position: Ocean Beach Fishing, Ocean Boat Fishing,

Ocean Rock Fshing

• Highlight: ECOODA EZH 5000 Fishing Tackle Set,

Fishing Tackle Set Saltwater 22KGS Drag, Electric Boat Fishing Reels 22KGS Drag

# ECOODA EZH 5000 Saltwater Electric Boat Fishing Reels Offshore 22KGS Drag