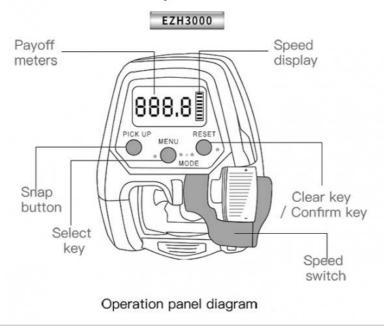

# Electric wheel operation demonstration

## Line number setting

Connect to power and start automatically
Turn off the power and shut down automatically

Note: When the rated voltage of the power supply is DC 220v, when the voltage is unstable or the positive and negative poles are connected, Electric wheels will protect themselves and stop working

After connecting the power, start the self-test.

The screen shows that the 8-0 self-test is complete. Press and hold RESET and MENU at the same time to enter the setting mode.

Select the line number and the amount of entanglement by menu There are 4 choices:

PE3#-300m, PE4#-250m PE5#-200m, PE6#-170m

After selecting, press the erset key to confirm. The screen displays 0.0.

When reaching the set number of meters 5 meters Motor stops, please wind it up manually or press PICK UP

The winding is completed, press RESET to complete the setting, and enter the state of putting out the wire. The previous setting is invalid.

When the panel displays 0.0 under the entangled state, Press RESET to complete the setting and count into the defense statusContinue to use the last line number and meter