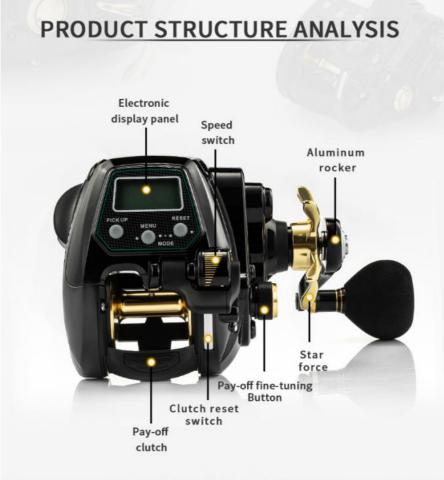

Control and Settings: Electric reels usually come with various settings and controls to adjust the speed and power of the electric motor. These settings can be fine-tuned to match the type of fish you're targeting and the conditions of your fishing environment.

Battery or Power Source: Electric reels require a power source, usually a rechargeable battery, to operate the motor. Make sure to check the battery life and charging time to ensure it suits your needs.

Price: The price of electric fishing reels can vary significantly, so it's essential to compare prices and features to ensure you're getting the right reel for your fishing needs and budget.

Additional Features: Some electric reels come with extra features like digital displays for depth and line length, automatic jigging functions, and more. It's worth checking if the ECOODA EZH 5000 has any additional features that could be beneficial for your fishing style.