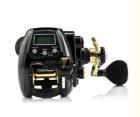

#### **Product Specification**

Item Name: EZH 5000 Electric Reel Boat Fishing Reels

Material: Aluminum Alloy Body

Max Drag: 22kg Weight: 960g

• Type: Electric Fishing Reel

• Gear Ratio: 5.0:1

Fishing Reels Type: Sea Fishing Reels

Position: Ocean Beach Fishing, Ocean Boat Fishing,

Ocean Rock Fshing

• Highlight: ECOODA EZH 5000 Fishing Tackle Set,

Fishing Tackle Set Saltwater 22KGS Drag, Electric Boat Fishing Reels 22KGS Drag

# ECOODA EZH 5000 Saltwater Electric Boat Fishing Reels Offshore 22KGS Drag