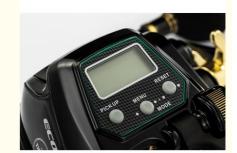

## Line number setting

Connect to power and start automatically
Turn off the power and shut down automatically

Note: When the rated voltage of the power supply is DC 220v, when the voltage is unstable or the positive and negative poles are connected, Electric wheels will protect themselves and stop working

After connecting the power, start the self-test.

The screen shows that the 8-0 self-test is complete. Press and hold RESET and MENU at the same time to enter the setting mode.

Select the line number and the amount of entanglement by menu There are 4 choices:

PE3#-300m, PE4#-250m PE5#-200m, PE6#-170m

After selecting, press the erset key to confirm. The screen displays 0.0.

When reaching the set number of meters 5 meters Motor stops, please wind it up manually or press PICK UP

The winding is completed, press RESET to complete the setting, and enter the state of putting out the wire. The previous setting is invalid.

When the panel displays 0.0 under the entangled state, Press RESET to complete the setting and count into the defense statusContinue to use the last line number and meter