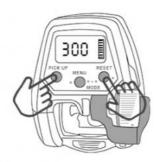

PE3#-300m, PE4#-250m PE5#-200m, PE6#-170m

After selecting, press the erset key to confirm. The screen displays 0.0.

When reaching the set number of meters 5 meters Motor stops, please wind it up manually or press PICK UP