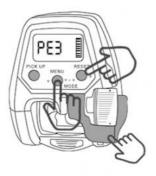

After connecting the power, start the self-test.

The screen shows that the 8-0 self-test is complete. Press and hold RESET and MENU at the same time to enter the setting mode.

Select the line number and the amount of entanglement by menu There are 4 choices:

PE3#-300m, PE4#-250m PE5#-200m, PE6#-170m

After selecting, press the erset key to confirm. The screen displays 0.0.

When reaching the set number of meters 5 meters Motor stops, please wind it up manually or press PICK UP