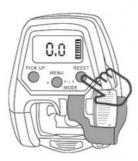

The winding is completed, press RESET to complete the setting, and enter the state of putting out the wire. The previous setting is invalid.

When the panel displays 0.0 under the entangled state, Press RESET to complete the setting and count into the defense statusContinue to use the last line number and meter