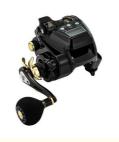

#### **Product Specification**

Item Name: EZH 5000 Electric Reel Boat Fishing Reels

Material: Aluminum Alloy Body

Max Drag: 22kg Weight: 960g

• Type: Electric Fishing Reel

• Gear Ratio: 5.0:1

Fishing Reels Type: Sea Fishing Reels

Position: Ocean Beach Fishing, Ocean Boat Fishing,

Ocean Rock Fshing

• Highlight: ECOODA EZH 5000 Fishing Tackle Set,

Fishing Tackle Set Saltwater 22KGS Drag, Electric Boat Fishing Reels 22KGS Drag

# ECOODA EZH 5000 Saltwater Electric Boat Fishing Reels Offshore 22KGS Drag