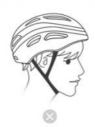

#### THE CORRECT WAY TO WEAR A HELMET

The helmet is worn on the head and the center of the buckle is placed under the ear

Qingdao Sunrise Intelligent Manufacturing Energy Technology Co.,Ltd