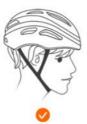

#### THE CORRECT WAY TO WEAR A HELMET

The helmet is worn on the head and the center of the buckle is placed under the ear

Qingdao Sunrise Intelligent Manufacturing Energy Technology Co.,Ltd