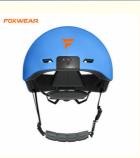

### **Product Specification**

• Features: 1080P HD Camera To Record The Riding

Process

Product Name: Riding Motorcycle Helmet

• Charging Port: Type-C

Applicable Head About 56-61 CM Circumference:

Weight: About 370 Grams
Single Package Size: 90X90X77 Cm
Single Gross Weight: 0.500 Kg

• Product Size: 26.5 X 20.5 X 13 Cm

• Highlight: Safety Smart Bicycle Helmet 1080PHD,

Smart Bicycle Helmet Camera Recorde, 1080PHD Light Smart Motorcycle Helmet

#### Camera Recorder Safety Smart 1080P HD With Light Riding Motorcycle Helmet

**Products Description** 

- 1. Battery Capacity: 600mAh
- 2. Charging Port: Type-C
- 3. Lens Chip: H61
- 4. Material: EPS+PC
- 5. Applicable Gender: Both Men and Women
- 6. Applicable Head Circumference: About 56-61 cm
- 7. Dimensions: About 26.5 x 20.5 x 13 cm
- 8. Weight: About 370 grams

#### Features:

- 1. 1080P HD camera to record the riding process
- 2. Front and rear with lights, all-round guarantee of riding safety
- 3. Smart module, easy to operate
- 4. Three modes of warning tail light, fast flashing/slow flashing/constant light
- 5. One-piece molding, wear-resistant and drop-resistant
- 6. Multi-layer protection, shock absorption and cushioning, breathable and refreshing, comfortable to wear