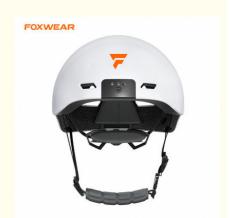

### **Product Specification**

• Features: 1080P HD Camera To Record The Riding

Process

Product Name: Riding Motorcycle Helmet

• Charging Port: Type-C

Applicable Head About 56-61 CM Circumference:

Weight: About 370 Grams
Single Package Size: 90X90X77 Cm
Single Gross Weight: 0.500 Kg

• Product Size: 26.5 X 20.5 X 13 Cm

• Highlight: Safety Smart Bicycle Helmet 1080PHD,

Smart Bicycle Helmet Camera Recorde, 1080PHD Light Smart Motorcycle Helmet

#### Camera Recorder Safety Smart 1080P HD With Light Riding Motorcycle Helmet

**Products Description** 

- 1. Battery Capacity: 600mAh
- 2. Charging Port: Type-C
- 3. Lens Chip: H61
- 4. Material: EPS+PC
- 5. Applicable Gender: Both Men and Women
- 6. Applicable Head Circumference: About 56-61 cm
- 7. Dimensions: About 26.5 x 20.5 x 13 cm
- 8. Weight: About 370 grams

#### Features:

- 1. 1080P HD camera to record the riding process
- 2. Front and rear with lights, all-round guarantee of riding safety
- 3. Smart module, easy to operate
- 4. Three modes of warning tail light, fast flashing/slow flashing/constant light
- 5. One-piece molding, wear-resistant and drop-resistant
- 6. Multi-layer protection, shock absorption and cushioning, breathable and refreshing, comfortable to wear