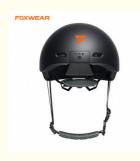

### **Product Specification**

• Features: 1080P HD Camera To Record The Riding

Process

Product Name: Riding Motorcycle Helmet

• Charging Port: Type-C

Applicable Head About 56-61 CM Circumference:

Weight: About 370 Grams
Single Package Size: 90X90X77 Cm
Single Gross Weight: 0.500 Kg

• Product Size: 26.5 X 20.5 X 13 Cm

• Highlight: Safety Smart Bicycle Helmet 1080PHD,

Smart Bicycle Helmet Camera Recorde, 1080PHD Light Smart Motorcycle Helmet

#### Camera Recorder Safety Smart 1080P HD With Light Riding Motorcycle Helmet

**Products Description** 

- 1. Battery Capacity: 600mAh
- 2. Charging Port: Type-C
- 3. Lens Chip: H61
- 4. Material: EPS+PC
- 5. Applicable Gender: Both Men and Women
- 6. Applicable Head Circumference: About 56-61 cm
- 7. Dimensions: About 26.5 x 20.5 x 13 cm
- 8. Weight: About 370 grams

#### Features:

- 1. 1080P HD camera to record the riding process
- 2. Front and rear with lights, all-round guarantee of riding safety
- 3. Smart module, easy to operate
- 4. Three modes of warning tail light, fast flashing/slow flashing/constant light
- 5. One-piece molding, wear-resistant and drop-resistant
- 6. Multi-layer protection, shock absorption and cushioning, breathable and refreshing, comfortable to wear