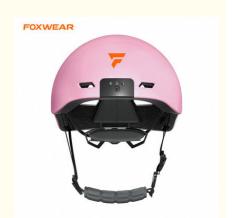

### **Product Specification**

• Features: 1080P HD Camera To Record The Riding

Process

Product Name: Riding Motorcycle Helmet

• Charging Port: Type-C

Applicable Head About 56-61 CM Circumference:

Weight: About 370 Grams
Single Package Size: 90X90X77 Cm
Single Gross Weight: 0.500 Kg

• Product Size: 26.5 X 20.5 X 13 Cm

• Highlight: Safety Smart Bicycle Helmet 1080PHD,

Smart Bicycle Helmet Camera Recorde, 1080PHD Light Smart Motorcycle Helmet

#### Camera Recorder Safety Smart 1080P HD With Light Riding Motorcycle Helmet

**Products Description** 

- 1. Battery Capacity: 600mAh
- 2. Charging Port: Type-C
- 3. Lens Chip: H61
- 4. Material: EPS+PC
- 5. Applicable Gender: Both Men and Women
- 6. Applicable Head Circumference: About 56-61 cm
- 7. Dimensions: About 26.5 x 20.5 x 13 cm
- 8. Weight: About 370 grams

#### Features:

- 1. 1080P HD camera to record the riding process
- 2. Front and rear with lights, all-round guarantee of riding safety
- 3. Smart module, easy to operate
- 4. Three modes of warning tail light, fast flashing/slow flashing/constant light
- 5. One-piece molding, wear-resistant and drop-resistant
- 6. Multi-layer protection, shock absorption and cushioning, breathable and refreshing, comfortable to wear