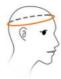

#### **HOW TO CORRECTLY MEASURE HEAD CIRCUMFERENCE**

Wrap the tape measure around the forehead in parallel to obtain the data reference helmet head circumference size (CM).