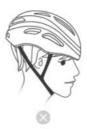

#### THE CORRECT WAY TO WEAR A HELMET

The helmet is worn on the head and the center of the buckle is placed under the ear

Qingdao Sunrise Intelligent Manufacturing Energy Technology Co.,Ltd