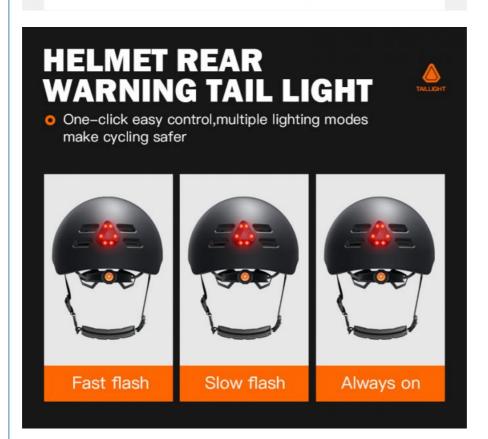

#### Features:

- 1. 1080P HD camera to record the riding process
- 2. Front and rear with lights, all-round guarantee of riding safety
- 3. Smart module, easy to operate
- 4. Three modes of warning tail light, fast flashing/slow flashing/constant light
- 5. One-piece molding, wear-resistant and drop-resistant
- 6. Multi-layer protection, shock absorption and cushioning, breathable and refreshing, comfortable to wear